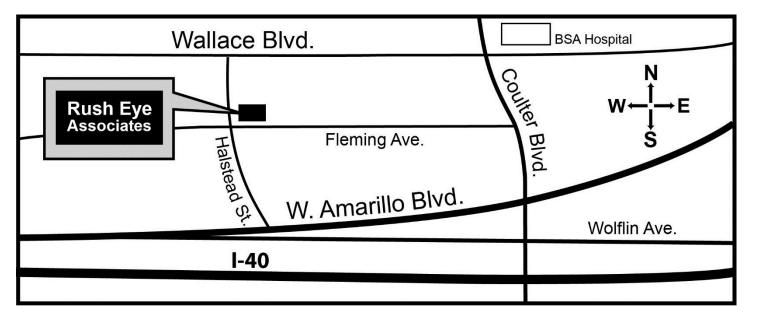

We do collect \$90 for the LASIK evaluation at check-in. If you are not a LASIK candidate due to eye disease, you may be converted to a medical exam with your consent, in that case we would file your medical insurance. A medical exam is approximately \$400 plus the cost of any testing. Please see the map below for your convenience. We are located one block SW of BSA hospital @ 7308 Fleming Avenue. Thank you and we are looking forward to seeing you soon!!