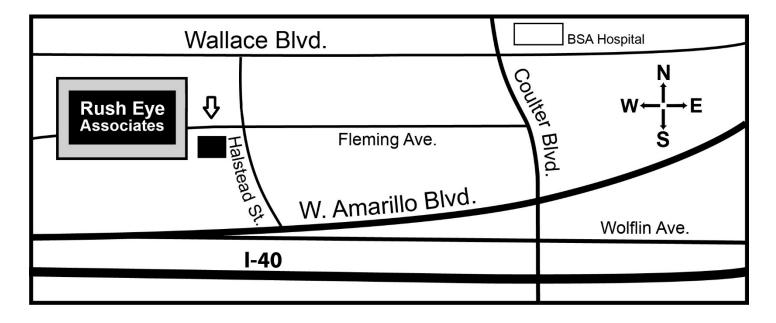

Please bring the completed attached forms and

- 1) Your driver's license
- 2) Insurance cards
- 3) Any glasses or contact lens prescription you currently wear.

We do collect an ESTIMATED visit charge at check-in. This estimate does not include any charges for testing and if your visit is more comprehensive, there may be additional charges. Please see the map below for your convenience. We are located one block SW of BSA hospital @ 7625 Fleming Avenue. Thank you and we are looking forward to seeing you soon!!